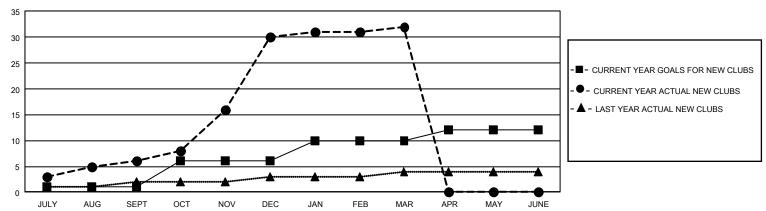

## GOALS AND ACTUAL NEW CLUBS CUMULATIVE

## GMT Constitutional Area 6, Group L

REPORT DOES NOT INCLUDE CLUBS IN UNDISTRICTED AREAS.

| Clubs         |               |             |               | Members               |                       |                         |                                                    |  |
|---------------|---------------|-------------|---------------|-----------------------|-----------------------|-------------------------|----------------------------------------------------|--|
|               | RESULTS FO    | R 2020-2021 |               | RESULTS FOR 2020-2021 |                       |                         |                                                    |  |
| QUARTER       | NEW CLUB GOAL | NEW CLUBS   | DROPPED CLUBS | QUARTER MEMB          | ER GROWTH NET<br>GOAL | MEMBER GROWTH<br>ACTUAL | DROPPED<br>MEMBERS ACTUAL<br>(including transfers) |  |
| JULY/AUG/SEPT | 3             | 6           | 4             | JULY/AUG/SEPT         | 190                   | 480                     | 233                                                |  |
| OCT/NOV/DEC   | 15            | 24          | 1             | OCT/NOV/DEC           | 150                   | 954                     | 360                                                |  |
| JAN/FEB/MAR   | 12            | 2           | 15            | JAN/FEB/MAR           | 165                   | 280                     | 256                                                |  |
| APR/MAY/JUNE  | 6             | 0           | 0             | APR/MAY/JUNE          | 85                    | 0                       | 0                                                  |  |