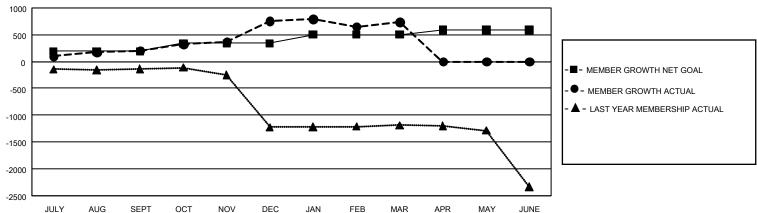

## GOALS AND ACTUAL MEMBERS CUMULATIVE

| DROPPED CLUBS: 20  |     | 180 CLUBS OF 314 ADDED 1 OR MORE | GENDER DISTRIBUTION             |                |       |
|--------------------|-----|----------------------------------|---------------------------------|----------------|-------|
|                    |     | NEW MEMBERS                      | MALE                            | 7,917 (62.98%) |       |
|                    |     |                                  | FEMALE                          | 4,653 (37.02%) |       |
| DROPPED MEMBERS    |     |                                  |                                 |                |       |
| DECEASED           | 78  | CLICK HERE FOR CUMULATIVE        | TOTAL FAMILY UNIT MEMBERS       |                | 7,885 |
| CLUB CANCELLED 194 |     | MEMBERSHIP DATA                  |                                 |                |       |
| OTHER              | 577 |                                  | FAMILY MEMBERS PAYING HALF DUES |                | 4,681 |
| TOTAL              | 849 |                                  |                                 |                |       |

## GMT Constitutional Area 6, Group L

REPORT DOES NOT INCLUDE CLUBS IN UNDISTRICTED AREAS.

| Clubs         |               |             |               | Members               |                       |                         |                                                    |  |
|---------------|---------------|-------------|---------------|-----------------------|-----------------------|-------------------------|----------------------------------------------------|--|
|               | RESULTS FO    | R 2020-2021 |               | RESULTS FOR 2020-2021 |                       |                         |                                                    |  |
| QUARTER       | NEW CLUB GOAL | NEW CLUBS   | DROPPED CLUBS | QUARTER MEMB          | ER GROWTH NET<br>GOAL | MEMBER GROWTH<br>ACTUAL | DROPPED<br>MEMBERS ACTUAL<br>(including transfers) |  |
| JULY/AUG/SEPT | 3             | 6           | 4             | JULY/AUG/SEPT         | 190                   | 480                     | 233                                                |  |
| OCT/NOV/DEC   | 15            | 24          | 1             | OCT/NOV/DEC           | 150                   | 954                     | 360                                                |  |
| JAN/FEB/MAR   | 12            | 2           | 15            | JAN/FEB/MAR           | 165                   | 280                     | 256                                                |  |
| APR/MAY/JUNE  | 6             | 0           | 0             | APR/MAY/JUNE          | 85                    | 0                       | 0                                                  |  |